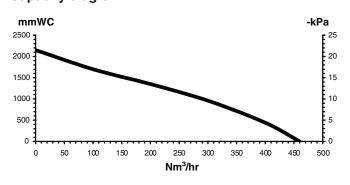

## **Capacity diagram**

## **Technical data**

| Model                    | 500E                             |
|--------------------------|----------------------------------|
| Article number           | 42450002                         |
| Extractor top            | NEL3R                            |
| Voltage                  | 230 V                            |
| Frequency                | 50/60 Hz                         |
| Power                    | 2.5/2.4 kW (3.35/3.22 hp)        |
| Power phase              | Single                           |
| Classification           | IP44                             |
| Starting method          | Direct                           |
| Capacity freeblowing     | 460 m <sup>3</sup> /h (270 cfm)  |
| Max. vacuum              | -22 kPa (-3.2 psi)               |
| Filter cleaning method   | Manual                           |
| Filter area              | 0,59 m <sup>2</sup>              |
| Noise level              | 75 dB(A)                         |
| Volume of collection bin | 160 liters (42 gallons)          |
| Hose Ø / Length          | 51 mm / 7.5 m (2 in. / 24.6 ft.) |
| Hose material            | PE (conductive)                  |
| Cleaning system model    | 42932100                         |
| Weight                   | 102 kg (225 lbs)                 |
| Length x Width x Height  | 1200x800x1470 mm                 |