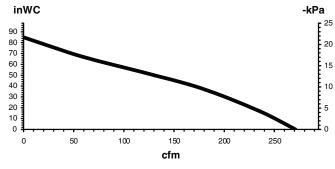

## **Capacity diagram**

## **Technical data**

| Model                    | 500E                             |
|--------------------------|----------------------------------|
| Article number           | 42450002                         |
| Extractor top            | NEL3R                            |
| Voltage                  | 230 V                            |
| Frequency                | 50/60 Hz                         |
| Power                    | 2.5/2.4 kW (3.35/3.22 hp)        |
| Power phase              | Single                           |
| Classification           | IP44                             |
| Starting method          | Direct                           |
| Capacity freeblowing     | 460 m <sup>3</sup> /h (270 cfm)  |
| Max. vacuum              | -22 kPa (-3.2 psi)               |
| Filter cleaning method   | Manual                           |
| Filter area              | 0,59 m <sup>2</sup>              |
| Noise level              | 75 dB(A)                         |
| Volume of collection bin | 160 liters (42 gallons)          |
| Hose Ø / Length          | 51 mm / 7.5 m (2 in. / 24.6 ft.) |
| Hose material            | PE (conductive)                  |
| Cleaning system model    | 42932100                         |
| Weight                   | 102 kg (225 lbs)                 |
| Length x Width x Height  | 1200x800x1470 mm                 |