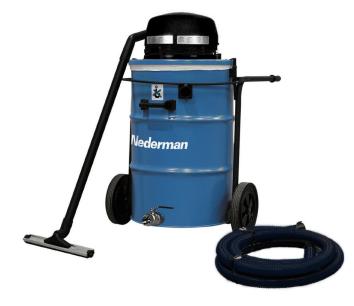

## 500E - NEL3R, S200 2.5/2.4 kW 230V 50/60Hz

Granulate

Single container system, designed for the collection of coarse particles, such as swarf and granulates as well as liquids and sludge. The container collects and holds a large volume of material. The unit is supplied with a bottom drain valve for quick and simple discharge of liquids. The filter system is a polyester filter bag.

To prevent overfilling of liquids the container is equipped with a float ball that stops the suction when the container is full.

- · High material collection capacity.
- · Easy handling.
- Float ball prevents overfilling of liquids.

## **Technical data**

| Model                    | 500E                             |
|--------------------------|----------------------------------|
| Article number           | 42450002                         |
| Extractor top            | NEL3R                            |
| Voltage                  | 230 V                            |
| Frequency                | 50/60 Hz                         |
| Power                    | 2.5/2.4 kW (3.35/3.22 hp)        |
| Power phase              | Single                           |
| Classification           | IP44                             |
| Starting method          | Direct                           |
| Capacity freeblowing     | 460 m <sup>3</sup> /h (270 cfm)  |
| Max. vacuum              | -22 kPa (-3.2 psi)               |
| Filter cleaning method   | Manual                           |
| Filter area              | 0,59 m <sup>2</sup>              |
| Noise level              | 75 dB(A)                         |
| Volume of collection bin | 160 liters (42 gallons)          |
| Hose Ø / Length          | 51 mm / 7.5 m (2 in. / 24.6 ft.) |
| Hose material            | PE (conductive)                  |
| Cleaning system model    | 42932100                         |
| Weight                   | 102 kg (225 lbs)                 |
| Length x Width x Height  | 1200x800x1470 mm                 |