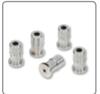

## **Elcometer 108** Hydraulic Adhesion Tester

| Accessories |                                                   |  |
|-------------|---------------------------------------------------|--|
| T99911135   | Cyanoacrylate Adhesive                            |  |
| T9999646-   | Standard Flat Dolly 19.4mm (0.76")                |  |
| T99923147   | Dolly Cleaning Heating Tongs - EUR 220V / UK 240V |  |
| T99923103   | Dolly Cleaning Heating Tongs - US 110V            |  |